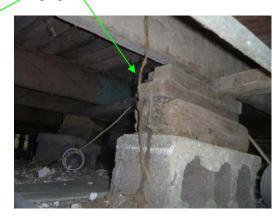

## **CRAWLSPACE**

Termite damage to structural beam

Hanging dirt tubes

**INTERIOR** 

Baseboard activity

SPCS/T-4

Window sill trim and sheetrock