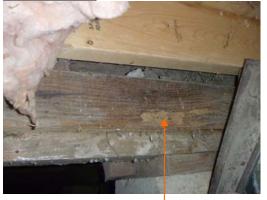

## **CRAWLSPACE**

Termite damage to structural beam

Hanging dirt tubes

**INTERIOR** 

Baseboard activity

SPCS/T-4

Window sill trim and sheetrock