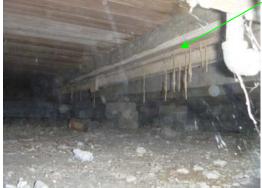

## **CRAWLSPACE**

Termite damage to structural beam

Hanging dirt tubes

**INTERIOR** 

Baseboard activity

SPCS/T-4

Window sill trim and sheetrock