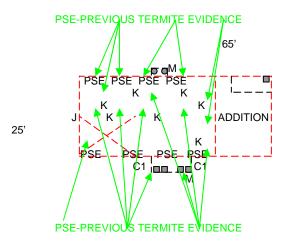

## Diagram of Structure(s) Inspected

The inspector must draw a diagram including approximate perimeter measurements and indicate active or previous infestation and type of insect by using the following codes: E-Evidence of Infestation, A-Active; P-Previous; D-Drywood Termites; S-Subterranean Termites; F-Formosan Termites; C-Conducive Conditions; B-Wood Boring Beetles; H-Carpenter Ants;

Other(s)—Specify: X-Obstructed/Inaccessible, M-Wood rot, K-Debris under or around structure, J-Excessive moisture-(A/C condensate drain within 1' of foundation), C1-Landscape mulch by design, C7-Wood posts conducive by design,

E 07 Weed Deet

| ——=Area Obstructed/inaccessible □=C7-wood Post                                                                                                                                                                                                                                                                                                                     |            |                                                        |                                             |  |  |  |
|--------------------------------------------------------------------------------------------------------------------------------------------------------------------------------------------------------------------------------------------------------------------------------------------------------------------------------------------------------------------|------------|--------------------------------------------------------|---------------------------------------------|--|--|--|
| Additional Comments: Full treatment recommended-evidence of heavy                                                                                                                                                                                                                                                                                                  | y previous | infestation with no signs of trea                      | atment at interior, exterior and crawlspace |  |  |  |
| Neither I nor the company for which I am acting have had, presently h neither I nor the company for which I am acting is associated in any w                                                                                                                                                                                                                       |            |                                                        | n the property. I do further state that     |  |  |  |
| Signatures:  11A. Justin Poague Inspector                                                                                                                                                                                                                                                                                                                          | 12A.       | Notice of Inspection Was Pos<br>Electric Breaker Box ☐ | sted At or Near:<br>Water Heater Closet     |  |  |  |
|                                                                                                                                                                                                                                                                                                                                                                    |            | Bath Trap Access ☐                                     | Beneath the Kitchen Sink $lackim$           |  |  |  |
| Approved: 11B. Justin Poague CA#45622                                                                                                                                                                                                                                                                                                                              | 12B.       | Date Posted 12-9-14                                    |                                             |  |  |  |
| Certified Applicator and Certified Applicator License Number                                                                                                                                                                                                                                                                                                       | er         |                                                        | Date                                        |  |  |  |
| Statement of Purchaser  I have received the original or a legible copy of this form. I have read and understand any recommendations made. I have also read and understand the "Scope of Inspection." I understand that my inspector may provide additional information as an addendum to this report. If additional information is attached, list number of pages: |            |                                                        |                                             |  |  |  |
| Signature of Purchaser of Property or their Designee                                                                                                                                                                                                                                                                                                               |            | Date                                                   |                                             |  |  |  |
|                                                                                                                                                                                                                                                                                                                                                                    |            |                                                        |                                             |  |  |  |
|                                                                                                                                                                                                                                                                                                                                                                    | _          |                                                        |                                             |  |  |  |
|                                                                                                                                                                                                                                                                                                                                                                    |            |                                                        |                                             |  |  |  |