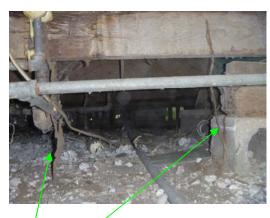

## **CRAWLSPACE**

Termite damage to structural beam

Hanging dirt tubes

**INTERIOR** 

Baseboard activity

SPCS/T-4

Window sill trim and sheetrock