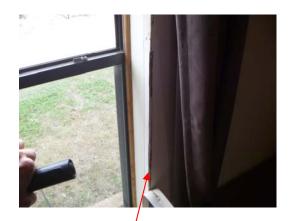

## **CRAWLSPACE**

Termite damage to structural beam

Hanging dirt tubes

**INTERIOR** 

Baseboard activity

SPCS/T-4

Window sill trim and sheetrock